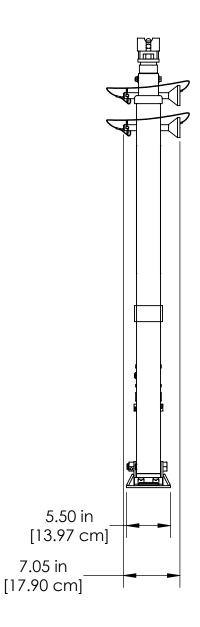

STRUT WEIGHT: 42 lbs/19.05 kg

SHEET 1OF 2

DATE UPDATED: 9/27/2018

REV:

|||RES-Q-JACK

LONG ALUMINUM X STRUT

PART NO.
ALX-STRT

**STORAGE** 