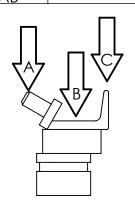

DATE UPDATED: 9/27/2018

REV:

ED: RI

TITLE:

LONG ALUMINUM X STRUT

PART NO.
ALX-STRT

| LOA      | .D RATING (2   | 2:1 SAFETY FAG | CTOR)     |
|----------|----------------|----------------|-----------|
| LOCATION | ,              | WLL (lbs)      | WLL (kgs) |
| Α        | ROUND<br>POINT | 6,700          | 3,039     |
| В        | COLUMN         | 9,700          | 4,399     |
| С        | CHAIN<br>GRAB  | 5,600          | 2,540     |

STRUT WEIGHT: 42 lbs/19.05 kg

SHEET 1OF 2

DATE UPDATED: 9/27/2018

REV:

|||RES-Q-JACK

LONG ALUMINUM X STRUT

PART NO.
ALX-STRT

**STORAGE** 