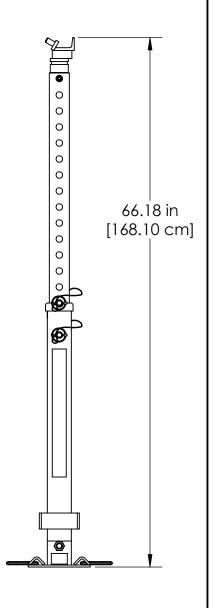

STRUT WEIGHT: 42 lbs/19.05 kg

SHEET 1OF 2

DATE UPDATED: 9/27/2018

REV:

|||RES-Q-JACK

LONG ALUMINUM X STRUT

PART NO.
ALX-STRT

**STORAGE** 