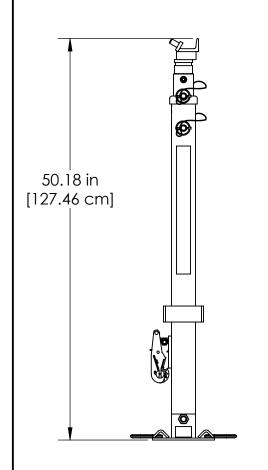

STRUT WEIGHT: 30 lbs/13.61 kg

SHEET 1OF 2

DATE UPDATED: 9/27/2018

REV:

|||RES·Q·JACK

SHORT ALUMINUM X STRUT

PART NO.
SAX-STRT

**STORAGE** 