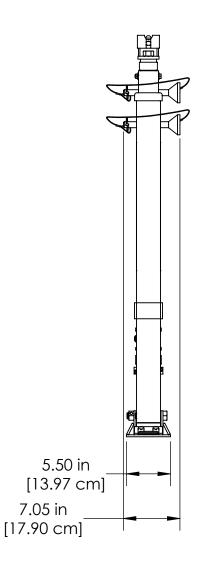

**STORAGE** 

DATE UPDATED: 9/27/2018

REV: Α

SHORT ALUMINUM X STRUT

PART NO. SAX-STRT

| 1 | LOA      | .D RATING (2:  | 1 Safety Fact | OR)       |
|---|----------|----------------|---------------|-----------|
|   | LOCATION | •              | WLL (lbs)     | WLL (kgs) |
|   | Α        | ROUND<br>POINT | 6,700         | 3,039     |
|   | В        | COLUMN         | 9,700         | 4,399     |
|   | С        | CHAIN<br>Grab  | 5,600         | 2,540     |