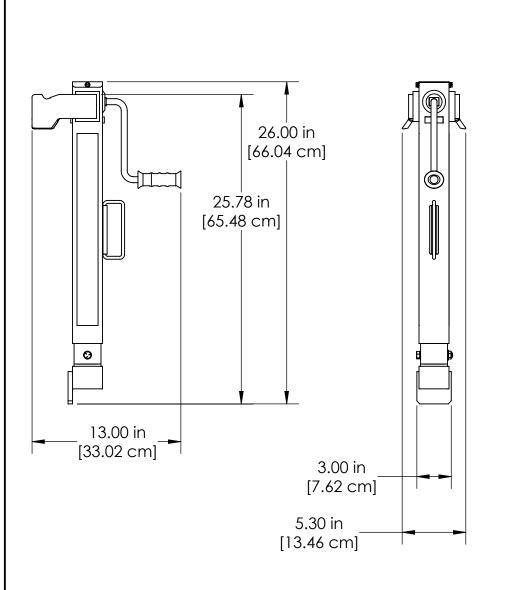

DATE UPDATED: 09/27/18

REV:

|||RES-Q-JACK

ALUMINUM X JACK

PART NO.
ALX-(D) JACK

LIFTING WLL: 6,000 LBS/2,721 KGS

TRAVEL: 12 IN/30.48 CM WEIGHT: 25 LBS/11.34 KGS