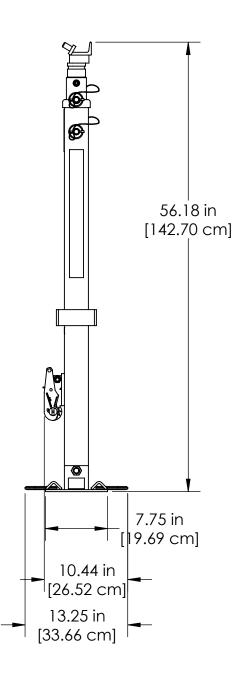

**STORAGE** 

DATE UPDATED: 9/27/2018

REV: Α

SHORT ALUMINUM X STRUT

PART NO. SAX-STRT

| 1 | LOA      | .D RATING (2:  | 1 Safety Fact | OR)       |
|---|----------|----------------|---------------|-----------|
|   | LOCATION | •              | WLL (lbs)     | WLL (kgs) |
|   | Α        | ROUND<br>POINT | 6,700         | 3,039     |
|   | В        | COLUMN         | 9,700         | 4,399     |
|   | С        | CHAIN<br>Grab  | 5,600         | 2,540     |

STRUT WEIGHT: 30 lbs/13.61 kg

SHEET 1OF 2

DATE UPDATED: 9/27/2018

REV:

|||RES·Q·JACK

SHORT ALUMINUM X STRUT

PART NO.
SAX-STRT

**STORAGE** 