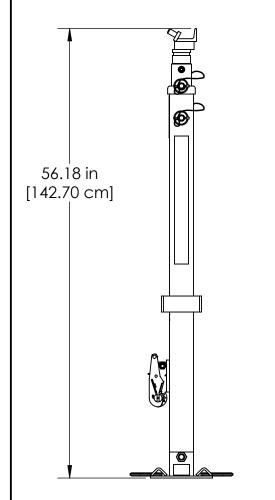

**STORAGE** 

DATE UPDATED: 9/27/2018

REV: Α

SHORT ALUMINUM X STRUT

PART NO. SAX-STRT

| 1 | LOA      | .D RATING (2:  | 1 Safety Fact | OR)       |
|---|----------|----------------|---------------|-----------|
|   | LOCATION | •              | WLL (lbs)     | WLL (kgs) |
|   | Α        | ROUND<br>POINT | 6,700         | 3,039     |
|   | В        | COLUMN         | 9,700         | 4,399     |
|   | С        | CHAIN<br>Grab  | 5,600         | 2,540     |

STRUT WEIGHT: 30 lbs/13.61 kg

SHEET 1OF 2

DATE UPDATED: 9/27/2018

REV:

|||RES·Q·JACK

SHORT ALUMINUM X STRUT

PART NO.
SAX-STRT

**STORAGE** 