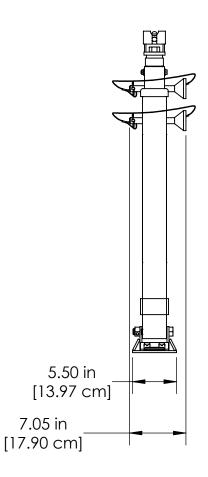

STRUT WEIGHT: 30 lbs/13.61 kg

SHEET 1OF 2

DATE UPDATED: 9/27/2018

REV:

|||RES·Q·JACK

SHORT ALUMINUM X STRUT

PART NO.
SAX-STRT

**STORAGE** 