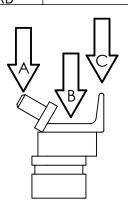

DATE UPDATED: 9/27/2018

REV:

ED: RI

TITLE:

LONG ALUMINUM X STRUT

PART NO.
ALX-STRT

| LOA      | .D RATING (2   | 2:1 SAFETY FAG | CTOR)     |
|----------|----------------|----------------|-----------|
| LOCATION | ,              | WLL (lbs)      | WLL (kgs) |
| Α        | ROUND<br>POINT | 6,700          | 3,039     |
| В        | COLUMN         | 9,700          | 4,399     |
| С        | CHAIN<br>GRAB  | 5,600          | 2,540     |

DATE UPDATED: 9/27/2018

REV:

TITLE:

PHOENIX ALUMINUM X STRUT

PART NO.
ALX-STRT-PH

| LOA      | D RATING (2:   | 1 Safety Fact | OR)       |
|----------|----------------|---------------|-----------|
| LOCATION | ,              | WLL (lbs)     | WLL (kgs) |
| Α        | ROUND<br>POINT | 6,700         | 3,039     |
| В        | COLUMN         | 9,700         | 4,399     |
| С        | CHAIN<br>Grar  | 5,600         | 2,540     |

**STORAGE** 

DATE UPDATED: 9/27/2018

REV: Α

SHORT ALUMINUM X STRUT

PART NO. SAX-STRT

| 1 | LOA      | .D RATING (2:  | 1 Safety Fact | OR)       |
|---|----------|----------------|---------------|-----------|
|   | LOCATION | •              | WLL (lbs)     | WLL (kgs) |
|   | Α        | ROUND<br>POINT | 6,700         | 3,039     |
|   | В        | COLUMN         | 9,700         | 4,399     |
|   | С        | CHAIN<br>Grab  | 5,600         | 2,540     |

STRUT WEIGHT: 30 lbs/13.61 kg

SHEET 1OF 2

DATE UPDATED: 9/27/2018

REV:

|||RES·Q·JACK

SHORT ALUMINUM X STRUT

PART NO.
SAX-STRT

**STORAGE** 