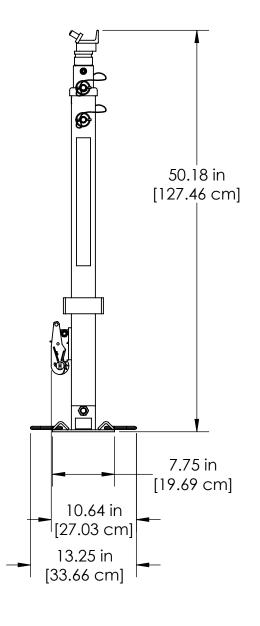

STRUT WEIGHT: 42 lbs/19.05 kg

SHEET 1OF 2

DATE UPDATED: 9/27/2018

REV:

|||RES-Q-JACK

LONG ALUMINUM X STRUT

PART NO.
ALX-STRT

**STORAGE** 