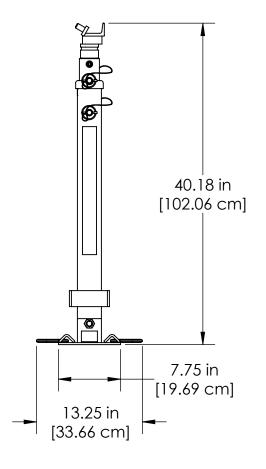

STRUT WEIGHT: 37 lbs/16.78 kg

SHEET 1OF 2

DATE UPDATED: 9/27/2018

REV:

/: |

|||RES-Q-JACK<sup>\*</sup>

PHOENIX ALUMINUM X STRUT

PART NO.
ALX-STRT-PH