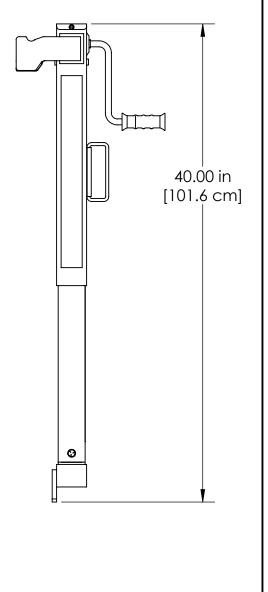

DATE UPDATED: 09/27/18

REV:

|||RES-Q-JACK

ALUMINUM X JACK

PART NO.
ALX-(D) JACK

LIFTING WLL: 6,000 LBS/2,721 KGS

TRAVEL: 12 IN/30.48 CM WEIGHT: 25 LBS/11.34 KGS