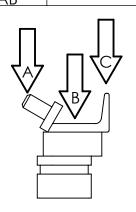

DATE UPDATED: 9/27/2018

REV:

ED: RI

TITLE:

LONG ALUMINUM X STRUT

PART NO.
ALX-STRT

| LOA      | .D RATING (2   | 2:1 SAFETY FAG | CTOR)     |
|----------|----------------|----------------|-----------|
| LOCATION | ,              | WLL (lbs)      | WLL (kgs) |
| Α        | ROUND<br>POINT | 6,700          | 3,039     |
| В        | COLUMN         | 9,700          | 4,399     |
| С        | CHAIN<br>GRAB  | 5,600          | 2,540     |