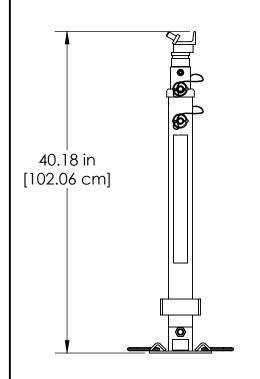

STRUT WEIGHT: 30 lbs/13.61 kg

SHEET 1OF 2

DATE UPDATED: 9/27/2018

REV:

|||RES·Q·JACK

SHORT ALUMINUM X STRUT

PART NO.
SAX-STRT

**STORAGE** 