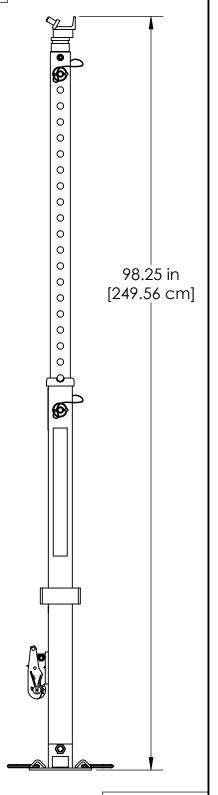

DATE UPDATED: 9/27/2018

REV:

TITLE:

PHOENIX ALUMINUM X STRUT

PART NO.
ALX-STRT-PH

| LOA      | D RATING (2:   | 1 Safety Fact | OR)       |
|----------|----------------|---------------|-----------|
| LOCATION | ,              | WLL (lbs)     | WLL (kgs) |
| Α        | ROUND<br>POINT | 6,700         | 3,039     |
| В        | COLUMN         | 9,700         | 4,399     |
| С        | CHAIN<br>Grar  | 5,600         | 2,540     |

STRUT WEIGHT: 37 lbs/16.78 kg

SHEET 1OF 2

DATE UPDATED: 9/27/2018

REV:

/: |

|||RES-Q-JACK<sup>\*</sup>

PHOENIX ALUMINUM X STRUT

PART NO.
ALX-STRT-PH