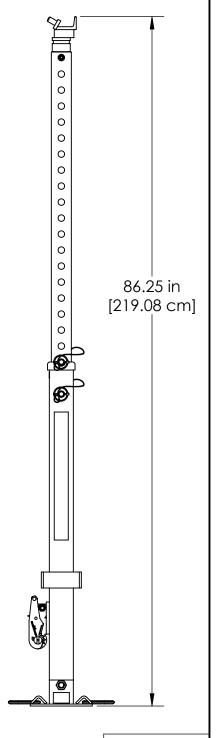

STRUT WEIGHT: 42 lbs/19.05 kg

SHEET 1OF 2

DATE UPDATED: 9/27/2018

REV:

|||RES-Q-JACK

LONG ALUMINUM X STRUT

PART NO.
ALX-STRT

**STORAGE** 